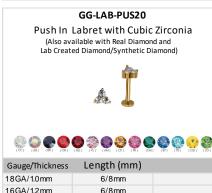

GG-LAB-PUS18 Push In Labret with Cubic Zirconia

(Also available with Real Diamond and Lab Created Diamond/Synthetic Diamond)

| Length (mm) |       |
|-------------|-------|
| 6/8mm       |       |
| 6/8mm       |       |
|             |       |
|             |       |
|             |       |
|             | 6/8mm |