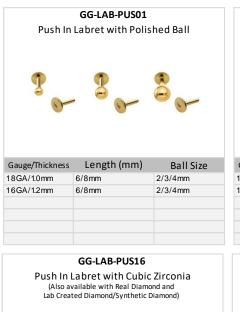

| Gauge/Thickness | Length (mm) |  |
|-----------------|-------------|--|
| 8GA/1.0mm       | 6/8mm       |  |
| 6GA/1.2mm       | 6/8mm       |  |
|                 |             |  |
|                 |             |  |
|                 |             |  |
|                 |             |  |
|                 |             |  |

| 00-LAD-F 0303                                                                                                         |  |  |  |  |  |
|-----------------------------------------------------------------------------------------------------------------------|--|--|--|--|--|
| Push In Labret with Cubic Zirconia<br>(Also available with Real Diamond and<br>Lab Created Diamond/Synthetic Diamond) |  |  |  |  |  |
|                                                                                                                       |  |  |  |  |  |
| S 😌 😍 😌 😂 😌 😂 😌 😌 S                                                                                                   |  |  |  |  |  |

GG-LAB-PUIS05

| Gauge/Thickness | Length (mm) | Ball Size |  |
|-----------------|-------------|-----------|--|
| 18GA/1.0mm      | 6/8mm       | 3/4mm     |  |
| 16GA/1.2mm      | 6/8mm       | 3/4mm     |  |
|                 |             |           |  |
|                 |             |           |  |
|                 |             |           |  |
|                 |             |           |  |